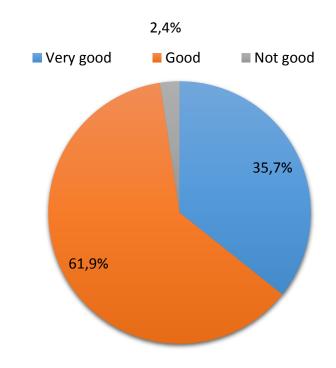

### ✓ IS IT BENEFICIAL FOR YOU THE PRICE WHICH YOU REALIZED YOUR PRODUCTION?

<sup>\*</sup> Number of borrowers by directions