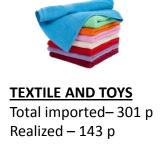

## THE RESULTS OF PRODUCT SALES BY TYPE AND QUANTITY

FISH PRODUCTS

Total imported— 29 kg

Realized — 17 kg