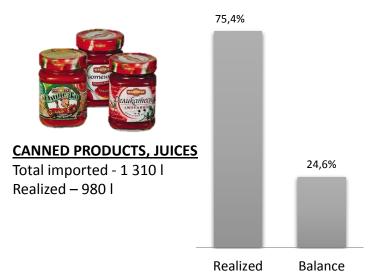

## THE RESULTS OF PRODUCT SALES BY TYPE AND QUANTITY

## THE RESULTS OF PRODUCT SALES BY TYPE AND QUANTITY

FISH PRODUCTS

Total imported— 29 kg

Realized — 17 kg