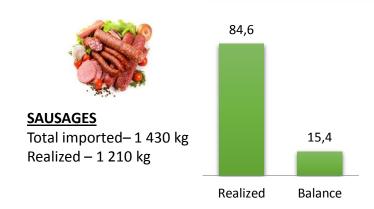

## THE RESULTS OF PRODUCT SALES BY TYPE AND QUANTITY

## THE RESULTS OF PRODUCT SALES BY TYPE AND QUANTITY

FISH PRODUCTS

Total imported— 29 kg

Realized — 17 kg