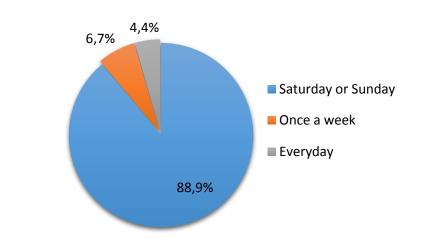

# ✓ ON WHAT DAY AND WITH WHAT PERIODICITY YOU COULD TAKE PART AT THE EXHIBITION?

✓ HOW DO YOU ASSESS SUPPORT
ENTREPRENEURS FROM THE SIDE OF AKIMAT?