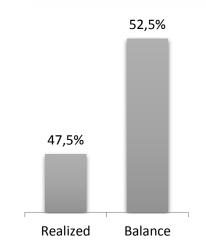

### ✓ IS IT BENEFICIAL FOR YOU THE PRICE WHICH YOU REALIZED YOUR PRODUCTION?

<sup>\*</sup> Number of borrowers by directions