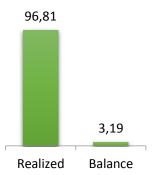

## THE RESULTS OF PRODUCT SALES BY TYPE AND QUANTITY

## THE RESULTS OF PRODUCT SALES BY TYPE AND QUANTITY

FISH PRODUCTS

Total imported— 29 kg

Realized — 17 kg