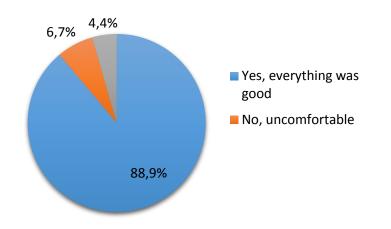

#### RESULTS OF THE EXHIBITION-FAIR

### «RIC ON KO'RME»







#### PARTICIPANTS OF THE FAIR

45





## THE RESULTS OF PRODUCT SALES BY TYPE AND QUANTITY













## THE RESULTS OF PRODUCT SALES BY TYPE AND QUANTITY





FISH PRODUCTS

Total imported— 29 kg

Realized — 17 kg













#### ✓ WHAT KIND OF PRODUCTS YOU REALIZEDAT THE EXHIBITION-FAIR?





### ✓ IS IT BENEFICIAL FOR YOU THE PRICE WHICH YOU REALIZED YOUR PRODUCTION?



<sup>\*</sup> Number of borrowers by directions

### ✓ IS THE PLACE OF EXHIBITIONS IS CONVENIENT FOR YOU?



# ✓ ON WHAT DAY AND WITH WHAT PERIODICITY YOU COULD TAKE PART AT THE EXHIBITION?



✓ HOW DO YOU ASSESS SUPPORT
ENTREPRENEURS FROM THE SIDE OF AKIMAT?



# HOW DO YOU ASSESS SUPPORT ENTREPRENEURS FROM THE SIDE OF RIC "ONTUSTIK" AND MFO "YRYS"



### COMPARATIVE PRICE TABLE



| Name om the product | The price on the market, tenge | The price at the exhibition-fair, tenge | Difference,% |
|---------------------|--------------------------------|-----------------------------------------|--------------|
| Beef meat           | 1 450                          | 1 200                                   | 21           |
| Meat of lamb        | 1 500                          | 1300                                    | 15           |
| Horse meat          | 1 600                          | 1300