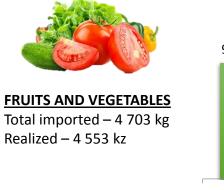

## THE RESULTS OF PRODUCT SALES BY TYPE AND QUANTITY

## THE RESULTS OF PRODUCT SALES BY TYPE AND QUANTITY

FISH PRODUCTS

Total imported— 29 kg

Realized — 17 kg