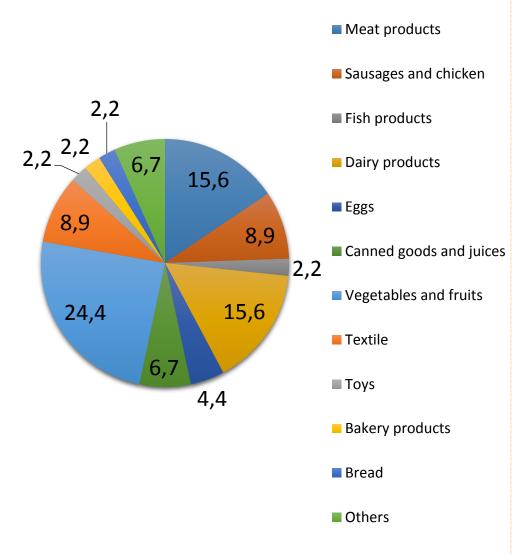

#### RESULTS OF THE EXHIBITION-FAIR

### «RIC ON KO'RME»







#### PARTICIPANTS OF THE FAIR

45





## THE RESULTS OF PRODUCT SALES BY TYPE AND QUANTITY













## THE RESULTS OF PRODUCT SALES BY TYPE AND QUANTITY





FISH PRODUCTS

Total imported— 29 kg

Realized — 17 kg













#### ✓ WHAT KIND OF PRODUCTS YOU REALIZEDAT THE EXHIBITION-FAIR?





### ✓ IS IT BENEFICIAL FOR YOU THE PRICE WHICH YOU REALIZED YOUR PRODUCTION?



<sup>\*</sup> Number of borrowers by directions

### ✓ IS THE PLACE OF EXHIBITIONS IS CONVENIENT FOR YOU?



# ✓ ON WHAT DAY AND WITH WHAT PERIODICITY YOU COULD TAKE PART AT THE EXHIBITION?



✓ HOW DO YOU ASSESS SUPPORT
ENTREPRENEURS FROM THE SIDE OF AKIMAT?



# HOW DO YOU ASSESS SUPPORT ENTREPRENEURS FROM THE SIDE OF RIC "ONTUSTIK" AND MFO "YRYS"



### COMPARATIVE PRICE TABLE



| Name om the product | The price on the market, tenge | The price at the exhibition-fair, tenge | Difference,% |
|---------------------|--------------------------------|-----------------------------------------|--------------|
| Beef meat           | 1 450                          | 1 200                                   | 21