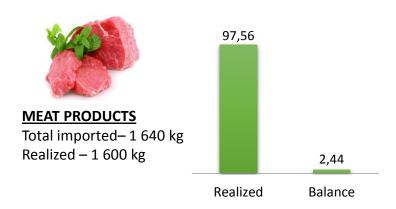

## THE RESULTS OF PRODUCT SALES BY TYPE AND QUANTITY

## THE RESULTS OF PRODUCT SALES BY TYPE AND QUANTITY

FISH PRODUCTS

Total imported— 29 kg

Realized — 17 kg