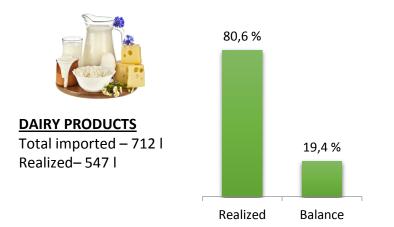

## THE RESULTS OF PRODUCT SALES BY TYPE AND QUANTITY

## THE RESULTS OF PRODUCT SALES BY TYPE AND QUANTITY

FISH PRODUCTS

Total imported— 29 kg

Realized — 17 kg