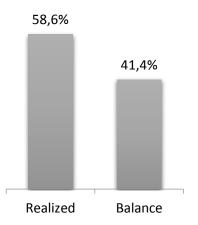

#### RESULTS OF THE EXHIBITION-FAIR

### «RIC ON KO'RME»







#### PARTICIPANTS OF THE FAIR

45





## THE RESULTS OF PRODUCT SALES BY TYPE AND QUANTITY













## THE RESULTS OF PRODUCT SALES BY TYPE AND QUANTITY





FISH PRODUCTS

Total imported— 29 kg

Realized — 17 kg













#### ✓ WHAT KIND OF PRODUCTS YOU REALIZEDAT THE EXHIBITION-FAIR?





### ✓ IS IT BENEFICIAL FOR YOU THE PRICE WHICH YOU REALIZED YOUR PRODUCTION?



<sup>\*</sup> Number of borrowers by directions

### ✓ IS THE PLACE OF EXHIBITIONS IS CONVENIENT FOR YOU?



# ✓ ON WHAT DAY AND WITH WHAT PERIODICITY YOU COULD TAKE PART AT THE EXHIBITION?



✓ HOW DO YOU ASSESS SUPPORT
ENTREPRENEURS FROM THE SIDE OF AKIMAT?



# HOW DO YOU ASSESS SUPPORT ENTREPRENEURS FROM THE SIDE OF RIC "ONTUSTIK" AND MFO "YRYS"



### COMPARATIVE PRICE TABLE



| Name om the product | The price on the market, tenge | The price at the exhibition-fair, tenge | Difference,% |
|---------------------|--------------------------------|-----------------------------------------|--------------|
| Beef meat           |