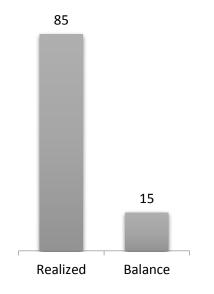

#### RESULTS OF THE EXHIBITION-FAIR

### «RIC ON KO'RME»







#### PARTICIPANTS OF THE FAIR

45





## THE RESULTS OF PRODUCT SALES BY TYPE AND QUANTITY













## THE RESULTS OF PRODUCT SALES BY TYPE AND QUANTITY





FISH PRODUCTS

Total imported— 29 kg

Realized — 17 kg













#### ✓ WHAT KIND OF PRODUCTS YOU REALIZEDAT THE EXHIBITION-FAIR?





### ✓ IS IT BENEFICIAL FOR YOU THE PRICE WHICH YOU REALIZED YOUR PRODUCTION?



<sup>\*</sup> Number of borrowers by directions

### ✓ IS THE PLACE OF EXHIBITIONS IS CONVENIENT FOR YOU?



# ✓ ON WHAT DAY AND WITH WHAT PERIODICITY YOU COULD TAKE PART AT THE EXHIBITION?



✓ HOW DO YOU ASSESS SUPPORT
ENTREPRENEURS FROM THE SIDE OF AKIMAT?



# HOW DO YOU ASSESS SUPPORT ENTREPRENEURS FROM THE SIDE OF RIC "ONTUSTIK" AND MFO "YRYS"



### COMPARATIVE PRICE TABLE



| Name om the product | The price on the market, tenge | The price at the exhibition-fair, tenge | Difference,% |
|---------------------|--------------------------------|-----------------------------------------|--------------|
| Beef meat           | 1 450